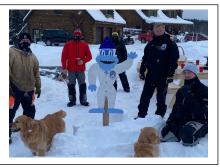

### 2020-2021 Photos

| MEMBERSHIP<br>APPLICATION                                                                                                                                                                                                                                                      | Southern Tug Hill<br>Sno-Riders                                                                                                                                                                               | By Postal Service:<br>P.O. Box 576<br>Boonville, N.Y.<br>13309 |
|--------------------------------------------------------------------------------------------------------------------------------------------------------------------------------------------------------------------------------------------------------------------------------|---------------------------------------------------------------------------------------------------------------------------------------------------------------------------------------------------------------|----------------------------------------------------------------|
|                                                                                                                                                                                                                                                                                | West Leyden, N.Y.                                                                                                                                                                                             | By Email:<br>joinsth@gmail.com                                 |
| Step One: Member Information                                                                                                                                                                                                                                                   | New Member                                                                                                                                                                                                    | Renewal 2021 - 2022                                            |
| First Name:                                                                                                                                                                                                                                                                    | Last Name:                                                                                                                                                                                                    |                                                                |
| Spouse:Number of Snowmobiles to be registered:County:                                                                                                                                                                                                                          |                                                                                                                                                                                                               |                                                                |
| Address:                                                                                                                                                                                                                                                                       | City:                                                                                                                                                                                                         | State: Zip:                                                    |
| Home Phone:                                                                                                                                                                                                                                                                    | Cell: E-Mail                                                                                                                                                                                                  | :                                                              |
| Children under 18 that intend to register a sled:                                                                                                                                                                                                                              |                                                                                                                                                                                                               |                                                                |
| Step Two: Membership/Donations                                                                                                                                                                                                                                                 |                                                                                                                                                                                                               |                                                                |
| \$30.00 Membership: Includes your \$ 5.00 New York State Snowmobile Association Membership,       \$ 30.00         plus \$ 1.00 to SLEDNY 501 (c) (3) an extension of NYSSA         If you are a current member of another club, please provide NYSSA#                         |                                                                                                                                                                                                               |                                                                |
| Trail Maintenance and Trail Grooming Donation \$                                                                                                                                                                                                                               |                                                                                                                                                                                                               |                                                                |
| Please make check Payable to: "SOUTH                                                                                                                                                                                                                                           | ERN TUG HILL SNO-RIDERS, INC."                                                                                                                                                                                | TOTAL \$                                                       |
|                                                                                                                                                                                                                                                                                | Date:                                                                                                                                                                                                         | _                                                              |
| <ul> <li><u>*Note:</u> Please send a check or money order. SOUTHERN TUG HILL SNO-RIDERS, Inc. is not responsible for cash sent in the mail. All members must agree to abide by all NY State Laws, Club Trail Rules &amp; By-Laws.</li> <li>Step Three: Volunteering</li> </ul> |                                                                                                                                                                                                               |                                                                |
| Volunteers are needed! Any help you can provide would be greatly appreciated!                                                                                                                                                                                                  |                                                                                                                                                                                                               |                                                                |
| Trail Maintenance Selling Memberships/Raffle Tickets Other                                                                                                                                                                                                                     |                                                                                                                                                                                                               |                                                                |
| Step Four: Follow STH on Facebook                                                                                                                                                                                                                                              |                                                                                                                                                                                                               |                                                                |
| For the most up to date information on trail conditions and upcoming events, follow Southern Tug Hill Sno-Riders                                                                                                                                                               |                                                                                                                                                                                                               |                                                                |
| All members who join by <b>December 3<sup>rd</sup>, 2021</b> are automatically entered to win one of these great prizes:                                                                                                                                                       |                                                                                                                                                                                                               |                                                                |
| Seco                                                                                                                                                                                                                                                                           | First Prize: \$100 Gift Certificate to Milk Plant<br>and Prize: \$100 Gift Certificate to The Tug Hil<br>aird Prize: \$100 Gift Certificate to the Highma<br>ze: \$100 Gift Certificate to the Hilltop Market | ll Hideaway<br>arket Inn                                       |
| RIDE RIGHT, RIDE SAFE, JOIN WHERE YOU RIDE!<br>www.ridetughill.com                                                                                                                                                                                                             |                                                                                                                                                                                                               |                                                                |