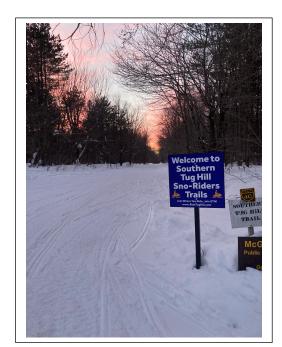

### 2020-2021 Photos

| MEMBERSHIP<br>APPLICATION                                                                                                                                                                                                                                                      | Southern Tug Hill<br>Sno-Riders                                                                                                                                                                               | By Postal Service:<br>P.O. Box 576<br>Boonville, N.Y.<br>13309 |
|--------------------------------------------------------------------------------------------------------------------------------------------------------------------------------------------------------------------------------------------------------------------------------|---------------------------------------------------------------------------------------------------------------------------------------------------------------------------------------------------------------|----------------------------------------------------------------|
|                                                                                                                                                                                                                                                                                | West Leyden, N.Y.                                                                                                                                                                                             | By Email:<br>joinsth@gmail.com                                 |
| Step One: Member Information                                                                                                                                                                                                                                                   | New Member                                                                                                                                                                                                    | Renewal 2021 - 2022                                            |
| First Name:                                                                                                                                                                                                                                                                    | Last Name:                                                                                                                                                                                                    |                                                                |
| Spouse:Number of Snowmobiles to be registered:County:                                                                                                                                                                                                                          |                                                                                                                                                                                                               |                                                                |
| Address:                                                                                                                                                                                                                                                                       | City:                                                                                                                                                                                                         | State: Zip:                                                    |
| Home Phone:                                                                                                                                                                                                                                                                    | Cell: E-Mail                                                                                                                                                                                                  | :                                                              |
| Children under 18 that intend to register a sled:                                                                                                                                                                                                                              |                                                                                                                                                                                                               |                                                                |
| Step Two: Membership/Donations                                                                                                                                                                                                                                                 |                                                                                                                                                                                                               |                                                                |
| \$30.00 Membership: Includes your \$ 5.00 New York State Snowmobile Association Membership,       \$ 30.00         plus \$ 1.00 to SLEDNY 501 (c) (3) an extension of NYSSA         If you are a current member of another club, please provide NYSSA#                         |                                                                                                                                                                                                               |                                                                |
| Trail Maintenance and Trail Grooming Donation \$                                                                                                                                                                                                                               |                                                                                                                                                                                                               |                                                                |
| Please make check Payable to: "SOUTH                                                                                                                                                                                                                                           | ERN TUG HILL SNO-RIDERS, INC."                                                                                                                                                                                | TOTAL \$                                                       |
|                                                                                                                                                                                                                                                                                | Date:                                                                                                                                                                                                         | _                                                              |
| <ul> <li><u>*Note:</u> Please send a check or money order. SOUTHERN TUG HILL SNO-RIDERS, Inc. is not responsible for cash sent in the mail. All members must agree to abide by all NY State Laws, Club Trail Rules &amp; By-Laws.</li> <li>Step Three: Volunteering</li> </ul> |                                                                                                                                                                                                               |                                                                |
| Volunteers are needed! Any help you can provide would be greatly appreciated!                                                                                                                                                                                                  |                                                                                                                                                                                                               |                                                                |
| Trail Maintenance Selling Memberships/Raffle Tickets Other                                                                                                                                                                                                                     |                                                                                                                                                                                                               |                                                                |
| Step Four: Follow STH on Facebook                                                                                                                                                                                                                                              |                                                                                                                                                                                                               |                                                                |
| For the most up to date information on trail conditions and upcoming events, follow Southern Tug Hill Sno-Riders                                                                                                                                                               |                                                                                                                                                                                                               |                                                                |
| All members who join by <b>December 3<sup>rd</sup>, 2021</b> are automatically entered to win one of these great prizes:                                                                                                                                                       |                                                                                                                                                                                                               |                                                                |
| Seco                                                                                                                                                                                                                                                                           | First Prize: \$100 Gift Certificate to Milk Plant<br>and Prize: \$100 Gift Certificate to The Tug Hil<br>aird Prize: \$100 Gift Certificate to the Highma<br>ze: \$100 Gift Certificate to the Hilltop Market | ll Hideaway<br>arket Inn                                       |
| RIDE RIGHT, RIDE SAFE, JOIN WHERE YOU RIDE!<br>www.ridetughill.com                                                                                                                                                                                                             |                                                                                                                                                                                                               |                                                                |