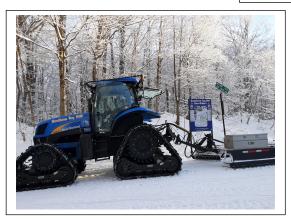

The Southern Tug Hill Sno-Riders maintain 66 miles of groomed snowmobile trails in the southernmost section of Lewis County. Points of interest within our trail system are Milk Plant Tavern, Hilltop Market, The Hideaway Restaurant, Barrows Performance, Highmarket Inn, and Circle K service station in Constableville. The Southern Tug Hill Sno-Riders own and operate four tractors with track conversion kits with various types of drags. Our club aims to groom every section of our trail system five to six nights per week (weather permitting). Last year, the club groomed approximately 5,000 miles of trails with well over 1,500 volunteer hours.

### 2020-2021 Photos

| MEMBERSHIP<br>APPLICATION                                                                                                                                                                                                                                                      | Southern Tug Hill<br>Sno-Riders                                                                                                                                                                               | By Postal Service:<br>P.O. Box 576<br>Boonville, N.Y.<br>13309 |
|--------------------------------------------------------------------------------------------------------------------------------------------------------------------------------------------------------------------------------------------------------------------------------|---------------------------------------------------------------------------------------------------------------------------------------------------------------------------------------------------------------|----------------------------------------------------------------|
|                                                                                                                                                                                                                                                                                | West Leyden, N.Y.                                                                                                                                                                                             | By Email:<br>joinsth@gmail.com                                 |
| Step One: Member Information                                                                                                                                                                                                                                                   | New Member                                                                                                                                                                                                    | Renewal 2021 - 2022                                            |
| First Name:                                                                                                                                                                                                                                                                    | Last Name:                                                                                                                                                                                                    |                                                                |
| Spouse:Number of Snowmobiles to be registered:County:                                                                                                                                                                                                                          |                                                                                                                                                                                                               |                                                                |
| Address:                                                                                                                                                                                                                                                                       | City:                                                                                                                                                                                                         | State: Zip:                                                    |
| Home Phone:                                                                                                                                                                                                                                                                    | Cell: E-Mail                                                                                                                                                                                                  | :                                                              |
| Children under 18 that intend to register a sled:                                                                                                                                                                                                                              |                                                                                                                                                                                                               |                                                                |
| Step Two: Membership/Donations                                                                                                                                                                                                                                                 |                                                                                                                                                                                                               |                                                                |
| \$30.00 Membership: Includes your \$ 5.00 New York State Snowmobile Association Membership,       \$ 30.00         plus \$ 1.00 to SLEDNY 501 (c) (3) an extension of NYSSA         If you are a current member of another club, please provide NYSSA#                         |                                                                                                                                                                                                               |                                                                |
| Trail Maintenance and Trail Grooming Donation \$                                                                                                                                                                                                                               |                                                                                                                                                                                                               |                                                                |
| Please make check Payable to: "SOUTH                                                                                                                                                                                                                                           | ERN TUG HILL SNO-RIDERS, INC."                                                                                                                                                                                | TOTAL \$                                                       |
|                                                                                                                                                                                                                                                                                | Date:                                                                                                                                                                                                         | _                                                              |
| <ul> <li><u>*Note:</u> Please send a check or money order. SOUTHERN TUG HILL SNO-RIDERS, Inc. is not responsible for cash sent in the mail. All members must agree to abide by all NY State Laws, Club Trail Rules &amp; By-Laws.</li> <li>Step Three: Volunteering</li> </ul> |                                                                                                                                                                                                               |                                                                |
| Volunteers are needed! Any help you can provide would be greatly appreciated!                                                                                                                                                                                                  |                                                                                                                                                                                                               |                                                                |
| Trail Maintenance Selling Memberships/Raffle Tickets Other                                                                                                                                                                                                                     |                                                                                                                                                                                                               |                                                                |
| Step Four: Follow STH on Facebook                                                                                                                                                                                                                                              |                                                                                                                                                                                                               |                                                                |
| For the most up to date information on trail conditions and upcoming events, follow Southern Tug Hill Sno-Riders                                                                                                                                                               |                                                                                                                                                                                                               |                                                                |
| All members who join by <b>December 3<sup>rd</sup>, 2021</b> are automatically entered to win one of these great prizes:                                                                                                                                                       |                                                                                                                                                                                                               |                                                                |
| Seco                                                                                                                                                                                                                                                                           | First Prize: \$100 Gift Certificate to Milk Plant<br>and Prize: \$100 Gift Certificate to The Tug Hil<br>aird Prize: \$100 Gift Certificate to the Highma<br>ze: \$100 Gift Certificate to the Hilltop Market | ll Hideaway<br>arket Inn                                       |
| RIDE RIGHT, RIDE SAFE, JOIN WHERE YOU RIDE!<br>www.ridetughill.com                                                                                                                                                                                                             |                                                                                                                                                                                                               |                                                                |